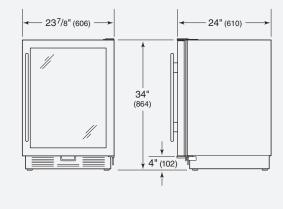

### **OVERALL DIMENSIONS**

Overall dimensions are based on stainless steel panels and handles. Unit dimensions may vary by  $\pm^{1}/8".$ 

### **SPECIFICATIONS**

| Overall Width                    | 23 <sup>7</sup> /8"                    |
|----------------------------------|----------------------------------------|
| Overall Height                   | 34"                                    |
| Overall Depth                    | 24"                                    |
| Door Clearance                   | 25 <sup>3</sup> /8"                    |
| Wine Storage Capacity            | 46 bottles*                            |
| Opening Width                    | 24"                                    |
| Opening Height                   | 341/2"                                 |
| Opening Depth                    | 24"                                    |
| Electrical Requirements<br>15 am | 115 V AC, 60 Hz<br>p dedicated circuit |
| Shipping Weight                  | 195 lbs                                |

Dimensions in parentheses are in millimeters unless otherwise specified.