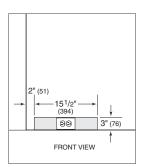

### Location of Electrical Supply

Dimensions in parentheses are in millimeters unless otherwise specified.