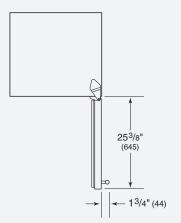

### **SPECIFICATIONS**

| Overall Width                    | 23 <sup>7</sup> /8"                    |
|----------------------------------|----------------------------------------|
| Overall Height                   | 34"                                    |
| Overall Depth                    | 24"                                    |
| Door Clearance                   | 25 <sup>3</sup> /8"                    |
| Wine Storage Capacity            | 46 bottles*                            |
| Opening Width                    | 24"                                    |
| Opening Height                   | 341/2"                                 |
| Opening Depth                    | 24"                                    |
| Electrical Requirements<br>15 am | 115 V AC, 60 Hz<br>p dedicated circuit |
| Shipping Weight                  | 195 lbs                                |

Dimensions in parentheses are in millimeters unless otherwise specified.