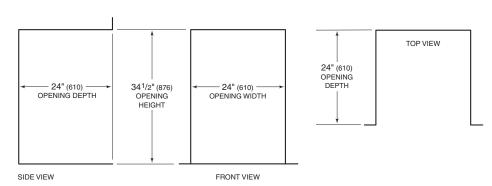

### **Opening Dimensions**

### **SPECIFICATIONS**

| Overall Width                    | 23 <sup>7</sup> /8"                    |
|----------------------------------|----------------------------------------|
| Overall Height                   | 34"                                    |
| Overall Depth                    | 24"                                    |
| Door Clearance                   | 25 <sup>3</sup> /8"                    |
| Wine Storage Capacity            | 46 bottles*                            |
| Opening Width                    | 24"                                    |
| Opening Height                   | 341/2"                                 |
| Opening Depth                    | 24"                                    |
| Electrical Requirements<br>15 am | 115 V AC, 60 Hz<br>p dedicated circuit |
| Shipping Weight                  | 195 lbs                                |

Dimensions in parentheses are in millimeters unless otherwise specified.