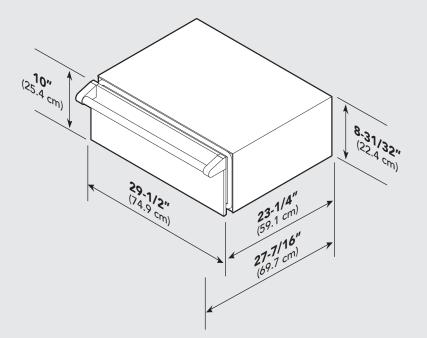

## Dimensions

# Specifications

| Description                                   | RVEWD                                                                                         |
|-----------------------------------------------|-----------------------------------------------------------------------------------------------|
| Overall width                                 | 29-1/2"                                                                                       |
|                                               | (74.9 cm)                                                                                     |
| Overall height<br>(from bottom)               | 10-1/4" (26.0 cm)                                                                             |
| Overall depth (from rear)<br>To end of handle | 27-7/16" (69.7 cm)                                                                            |
| With drawer fully<br>extended                 | 48" (121.9 cm)                                                                                |
| Interior width                                | 20-1/2"                                                                                       |
|                                               | (52.1 cm)                                                                                     |
| Interior height                               | 10-1/4" (26.0 cm)                                                                             |
| Interior depth                                | 22-3/4" (27.8 cm)                                                                             |
| Electrical<br>Requirements                    | Hard wire direct with separate 15 amp minimum 2-wire with ground circuit;<br>120 VAC/50-60 Hz |
| Max. Amp Usage                                | 450 watts<br>3.8 amps                                                                         |
| Approx. shipping wt.                          | 90 lb.<br>(40.5 kg)                                                                           |