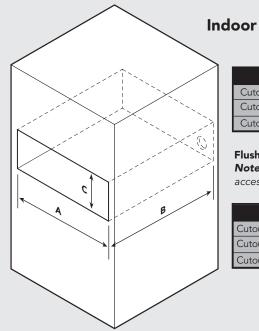

## **Cutout Dimensions**

|                   | RVEWD             |
|-------------------|-------------------|
| Cutout width (A)  | 28-1/4" (71.8 cm) |
| Cutout depth (B)  | 23-1/2" (59.7 cm) |
| Cutout height (C) | 9-1/4" (23.5 cm)  |

### Flush Mount Option:

**Note:** To install the warming drawer in a flush mount application, a flush mount accessory kit is required and sold separately.

|                   | RVEWD             |
|-------------------|-------------------|
|                   | 29-5/8" (75.3 cm) |
| Cutout depth (B)  | 25-1/8" (63.8 cm) |
| Cutout height (C) | 10-1/8" (25.7 cm) |