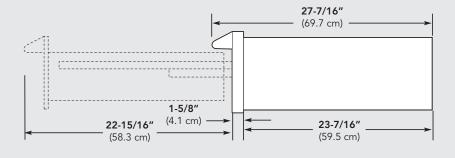

## Dimensions

# Specifications

| Description                                   | RVEWD                                                                                         |
|-----------------------------------------------|-----------------------------------------------------------------------------------------------|
| Overall width                                 | 29-1/2"                                                                                       |
|                                               | (74.9 cm)                                                                                     |
| Overall height<br>(from bottom)               | 10-1/4" (26.0 cm)                                                                             |
| Overall depth (from rear)<br>To end of handle | 27-7/16" (69.7 cm)                                                                            |
| With drawer fully<br>extended                 | 48" (121.9 cm)                                                                                |
| Interior width                                | 20-1/2"                                                                                       |
|                                               | (52.1 cm)                                                                                     |
| Interior height                               | 10-1/4" (26.0 cm)                                                                             |
| Interior depth                                | 22-3/4" (27.8 cm)                                                                             |
| Electrical<br>Requirements                    | Hard wire direct with separate 15 amp minimum 2-wire with ground circuit;<br>120 VAC/50-60 Hz |
| Max. Amp Usage                                | 450 watts<br>3.8 amps                                                                         |
| Approx. shipping wt.                          | 90 lb.<br>(40.5 kg)                                                                           |