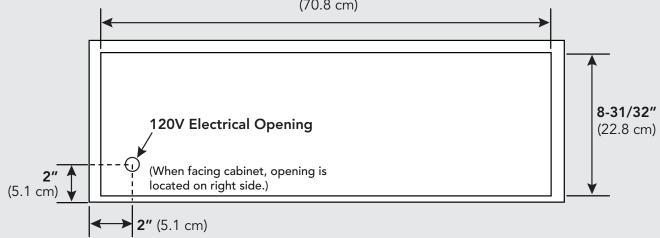

### **Rear View**

## **27-7/8"** (70.8 cm)

## **Electrical Requirements**

### **Electrical Requirements**

Check your national and local codes regarding this unit. Hard wire direct with seperate 120V/15 amp minimum 2-wire wtih ground circuit. Maximum amp usage.