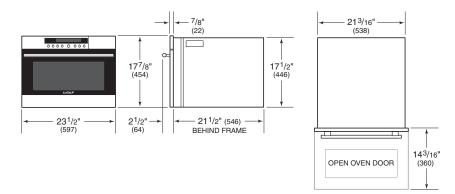

## **DIMENSIONS**

### STANDARD INSTALLATION

NOTE: 24" (610) and 30" (762) models require the same opening dimensions. Electrical supply must be located in adjacent cabinet within 3' (.9 m) of opening. Dashed line represents profile of unit.