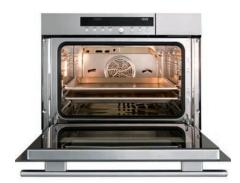

### **FEATURES**

- Tubular handle to match Wolf E series ovens and transitional products.
- · Standard or flush inset installation.
- · Crafted of heavy-duty stainless steel.
- Combines convection and steam heat to achieve superior results.
- Convection with twelve cooking modes—steam, reheat, auto steam bake, convection, convection humid, convection steam, Gourmet, slow roast, recipes, my recipes, keep warm and cleanse.
- Gourmet and recipes modes for quick, convenient meal preparation.
- Operating time, delayed start and descaling features.
- Four-level rack guides with two adjustable oven racks.
- Large viewing window and halogen interior lighting.
- Temperature probe, perforated and solid stainless steel pans.

Model CSO24TE/S/TH

Interior view.