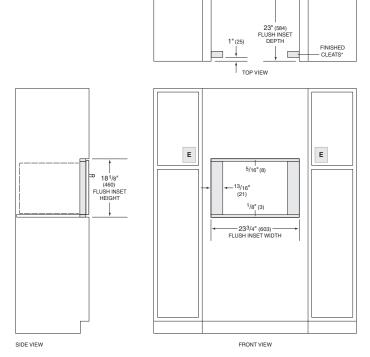

# FLUSH INSET INSTALLATION

\*Will be visible and should be finished to match cabinetry.

NOTE: Electrical supply must be located in adjacent cabinet within 3' (.9 m) of opening.

Dashed line represents profile of unit.