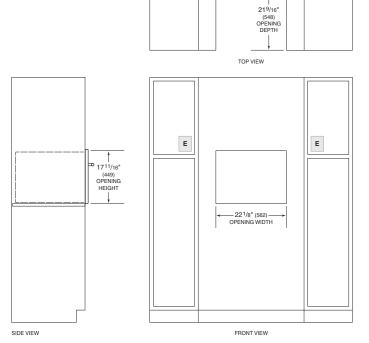

## **DIMENSIONS**

# FLUSH INSET INSTALLATION

\*Will be visible and should be finished to match cabinetry.

NOTE: Electrical supply must be located in adjacent cabinet within 3' (.9 m) of opening.

Dashed line represents profile of unit.