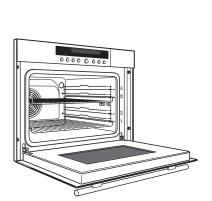

wolfappliance.com

### **FEATURES**

- Tubular handle to match Wolf E series ovens and transitional products.
- · Standard or flush inset installation.
- · Crafted of heavy-duty stainless steel.
- Combines convection and steam heat to achieve superior results.
- Convection with twelve cooking modes—steam, reheat, auto steam bake, convection, convection humid, convection steam, Gourmet, slow roast, recipes, my recipes, keep warm and cleanse.
- Gourmet and recipes modes for quick, convenient meal preparation.
- Operating time, delayed start and descaling features.
- Four-level rack guides with two adjustable oven racks.
- Large viewing window and halogen interior lighting.
- Temperature probe, perforated and solid stainless steel pans.



Model CSO24TE/S/TH







Interior view.

# **ACCESSORIES**

- Perforated stainless steel pans:
   12<sup>3</sup>/<sub>4</sub>" x 1<sup>1</sup>/<sub>2</sub>" x 7"
  - 12<sup>3</sup>/<sub>4</sub>" x 2<sup>1</sup>/<sub>2</sub>" x 7" 17<sup>3</sup>/<sub>4</sub>" x 1<sup>1</sup>/<sub>4</sub>" x 15"
- Solid stainless steel pans:
   12<sup>3</sup>/<sub>4</sub>" x 1<sup>1</sup>/<sub>2</sub>" x 7"
   12<sup>3</sup>/<sub>4</sub>" x 1<sup>1</sup>/<sub>4</sub>" x 14"

17<sup>3</sup>/<sub>4</sub>" x 1<sup>1</sup>/<sub>4</sub>" x 15"

- · Porcelain baking sheet.
- Full-extension and standard oven racks.
- Descaling solution.

Accessories available through an authorized Wolf dealer. For local dealer information, visit the find a showroom section of our website, wolfappliance.com.



wolfappliance.com