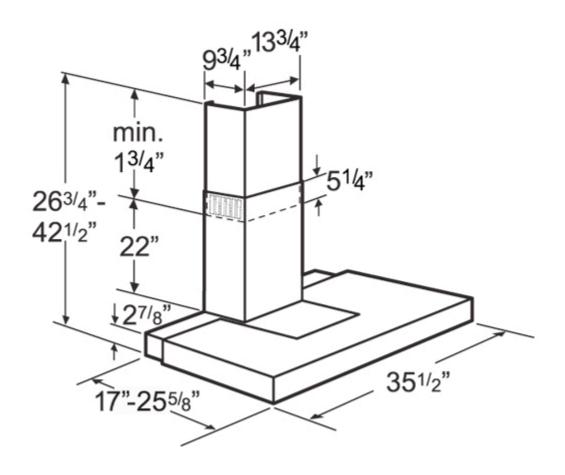

### **GENERAL INFORMATION**

| Overall Dimensions           | 35 1/2" W x 42 1/2" H<br>(max) x 25 5/8" D (max)                                                                                                    |
|------------------------------|-----------------------------------------------------------------------------------------------------------------------------------------------------|
| Telescopic Flue              | 26 3/4" - 42 1/2"                                                                                                                                   |
| Sliding Drawer Canopy        | 17" - 25 5/8"                                                                                                                                       |
| Ceiling Heights              | 7 3/4 ft - 9 1/2 ft                                                                                                                                 |
| Minimum Height Above Cooktop | 30" Gas, 30" Electric                                                                                                                               |
| Length of Cable              | 51"                                                                                                                                                 |
| Shipping Information         | This hood ships with two brackets to secure slide-in canopy during shipping and installation. These brackets are easily removed after installation. |
| PERFORMANCE                  |                                                                                                                                                     |
| Blower Type                  | 600 CFM Internal Blower<br>Included                                                                                                                 |
| Fan Speeds                   | 3 Speeds + Intensive                                                                                                                                |
| DUCT INFORMATION             |                                                                                                                                                     |
| Duct Size at Discharge       | 6" Round                                                                                                                                            |
| Ducting Direction            | Vertical                                                                                                                                            |
| Backdraft Damper             | Included                                                                                                                                            |
| TECHNICAL INFORMATION        |                                                                                                                                                     |
| Transportation Brackets      | ✓                                                                                                                                                   |
| Required Power Supply        | 15 Amps (min) 120 VAC,<br>60 Hz                                                                                                                     |
| Motor                        | Double Inlet Centrifugal                                                                                                                            |