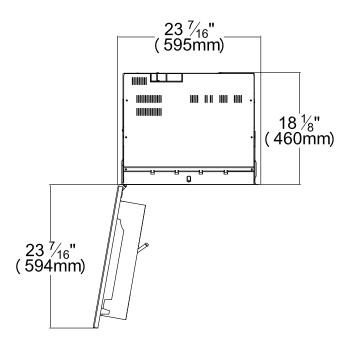

### **PRODUCT VIEWS**

Rear View

| SPECIFICATIONS                                  |                                                                                                                                                                                                                                                                                                                                                         |
|-------------------------------------------------|---------------------------------------------------------------------------------------------------------------------------------------------------------------------------------------------------------------------------------------------------------------------------------------------------------------------------------------------------------|
| CVA 6805 - Item 29680550USA                     |                                                                                                                                                                                                                                                                                                                                                         |
| Overall Unit Width - Excluding Fascia Dimension | 21 <sup>7</sup> / <sub>16</sub> " (545 mm)                                                                                                                                                                                                                                                                                                              |
| Overall Height - Excluding Fascia Dimension     | 17¹/₂" (445 mm)                                                                                                                                                                                                                                                                                                                                         |
| Overall Unit Depth - Excluding Fascia Dimension | 18¹/₅" (460 mm)                                                                                                                                                                                                                                                                                                                                         |
| Depth with Door Open                            | 41 <sup>1</sup> /2" (1054 mm)                                                                                                                                                                                                                                                                                                                           |
| Overall Fascia Dimensions                       | 23 <sup>7</sup> /16" (595 mm) W x 17 <sup>15</sup> /16" (455.5 mm) H x $^{13}$ /16" (22 mm) D                                                                                                                                                                                                                                                           |
| Built-In                                        |                                                                                                                                                                                                                                                                                                                                                         |
| Minimum Cabinet Width                           | 22 <sup>1</sup> / <sub>16</sub> " (560 mm)                                                                                                                                                                                                                                                                                                              |
| Minimum Cabinet Depth                           | 21⁵/₃" (550 mm)                                                                                                                                                                                                                                                                                                                                         |
| Minimum Cabinet Opening Height                  | 17 <sup>11</sup> / <sub>16</sub> " (450 mm)                                                                                                                                                                                                                                                                                                             |
| Minimum Base Support                            | 62 lbs                                                                                                                                                                                                                                                                                                                                                  |
| Additional Cut-outs Required                    | Venting and Plumbing:<br>19 <sup>11/16</sup> " (500 mm) x 1 <sup>9/16</sup> " (40 mm)<br>or 78 <sup>3</sup> /4" in <sup>2</sup> (200 cm <sup>2</sup> )                                                                                                                                                                                                  |
| Plumbing                                        | Do not Connect to Reverse<br>Osmosis (RO) System                                                                                                                                                                                                                                                                                                        |
| Water Supply Requirements                       | Connect to a cold water supply only. Must<br>be connected to a shut-off valve. The water<br>shut-off valve must be accessible after<br>installation. The water pressure must be<br>between 14.5 psi (1 bar) and may not exceed<br>145 psi (10 bar). If the pressure is higher than<br>145 psi (10 bar), a pressure reducing valve<br>must be installed. |
| Water Connection Line                           | <sup>3</sup> / <sub>4</sub> " BSP to <sup>3</sup> / <sub>8</sub> " Compression fitting is<br>supplied. Suitable 1/4" O.D flexible water line<br>or copper piping is not supplied. Maximum<br>water line length 4'11" (1.5 m).                                                                                                                           |
| Electrical                                      |                                                                                                                                                                                                                                                                                                                                                         |
| Electrical Requirements                         | 120V, 60Hz, 15A                                                                                                                                                                                                                                                                                                                                         |
| Power Cord                                      | Molded NEMA 5-15A plug, 6 ft (1.8 m)                                                                                                                                                                                                                                                                                                                    |
| Shipping                                        |                                                                                                                                                                                                                                                                                                                                                         |
| Shipping Weight                                 | 70 lbs                                                                                                                                                                                                                                                                                                                                                  |
| Shipping Dimensions                             | 23 <sup>5</sup> / <sub>8</sub> " W x 22 <sup>1</sup> / <sub>16</sub> " H x 26" L                                                                                                                                                                                                                                                                        |
| Support                                         |                                                                                                                                                                                                                                                                                                                                                         |
| Call Miele                                      | 800.843.7231                                                                                                                                                                                                                                                                                                                                            |
| Miele Website                                   | ∕ <sup>⊕</sup> www.mieleusa.com                                                                                                                                                                                                                                                                                                                         |
| 20/20 Link                                      | ℃ 12020technologies.com                                                                                                                                                                                                                                                                                                                                 |