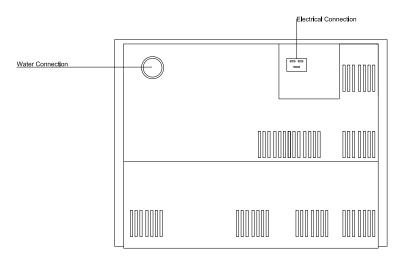

### **PRODUCT VIEWS**

Rear View

| SPECIFICATIONS                                  |                                                                                                                                                                                                                                                                                                                                                         |
|-------------------------------------------------|---------------------------------------------------------------------------------------------------------------------------------------------------------------------------------------------------------------------------------------------------------------------------------------------------------------------------------------------------------|
| CVA 6805 - Item 29680550USA                     |                                                                                                                                                                                                                                                                                                                                                         |
| Overall Unit Width - Excluding Fascia Dimension | 21 <sup>7</sup> / <sub>16</sub> " (545 mm)                                                                                                                                                                                                                                                                                                              |
| Overall Height - Excluding Fascia Dimension     | 17¹/₂" (445 mm)                                                                                                                                                                                                                                                                                                                                         |
| Overall Unit Depth - Excluding Fascia Dimension | 18¹/₅" (460 mm)                                                                                                                                                                                                                                                                                                                                         |
| Depth with Door Open                            | 41 <sup>1</sup> /2" (1054 mm)                                                                                                                                                                                                                                                                                                                           |
| Overall Fascia Dimensions                       | 23 <sup>7</sup> /16" (595 mm) W x 17 <sup>15</sup> /16" (455.5 mm) H x $^{13}$ /16" (22 mm) D                                                                                                                                                                                                                                                           |
| Built-In                                        |                                                                                                                                                                                                                                                                                                                                                         |
| Minimum Cabinet Width                           | 22 <sup>1</sup> / <sub>16</sub> " (560 mm)                                                                                                                                                                                                                                                                                                              |
| Minimum Cabinet Depth                           | 21⁵/₃" (550 mm)                                                                                                                                                                                                                                                                                                                                         |
| Minimum Cabinet Opening Height                  | 17 <sup>11</sup> / <sub>16</sub> " (450 mm)                                                                                                                                                                                                                                                                                                             |
| Minimum Base Support                            | 62 lbs                                                                                                                                                                                                                                                                                                                                                  |
| Additional Cut-outs Required                    | Venting and Plumbing:<br>19 <sup>11/16</sup> " (500 mm) x 1 <sup>9/16</sup> " (40 mm)<br>or 78 <sup>3</sup> /4" in <sup>2</sup> (200 cm <sup>2</sup> )                                                                                                                                                                                                  |
| Plumbing                                        | Do not Connect to Reverse<br>Osmosis (RO) System                                                                                                                                                                                                                                                                                                        |
| Water Supply Requirements                       | Connect to a cold water supply only. Must<br>be connected to a shut-off valve. The water<br>shut-off valve must be accessible after<br>installation. The water pressure must be<br>between 14.5 psi (1 bar) and may not exceed<br>145 psi (10 bar). If the pressure is higher than<br>145 psi (10 bar), a pressure reducing valve<br>must be installed. |
| Water Connection Line                           | <sup>3</sup> / <sub>4</sub> " BSP to <sup>3</sup> / <sub>8</sub> " Compression fitting is<br>supplied. Suitable 1/4" O.D flexible water line<br>or copper piping is not supplied. Maximum<br>water line length 4'11" (1.5 m).                                                                                                                           |
| Electrical                                      |                                                                                                                                                                                                                                                                                                                                                         |
| Electrical Requirements                         | 120V, 60Hz, 15A                                                                                                                                                                                                                                                                                                                                         |
| Power Cord                                      | Molded NEMA 5-15A plug, 6 ft (1.8 m)                                                                                                                                                                                                                                                                                                                    |
| Shipping                                        |                                                                                                                                                                                                                                                                                                                                                         |
| Shipping Weight                                 | 70 lbs                                                                                                                                                                                                                                                                                                                                                  |
| Shipping Dimensions                             | 23 <sup>5</sup> / <sub>8</sub> " W x 22 <sup>1</sup> / <sub>16</sub> " H x 26" L                                                                                                                                                                                                                                                                        |
| Support                                         |                                                                                                                                                                                                                                                                                                                                                         |
| Call Miele                                      | 800.843.7231                                                                                                                                                                                                                                                                                                                                            |
| Miele Website                                   | ∕ <sup>⊕</sup> www.mieleusa.com                                                                                                                                                                                                                                                                                                                         |
| 20/20 Link                                      | ℃ 12020technologies.com                                                                                                                                                                                                                                                                                                                                 |