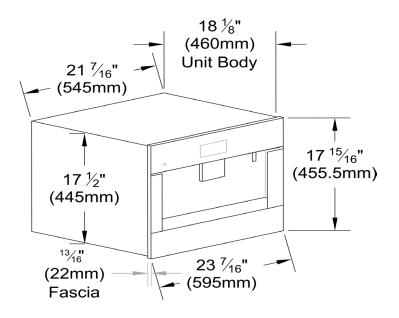

#### **PRODUCT VIEWS**

**Isometric View** 

Top View, Door Open

| SPECIFICATIONS                                  |                                                                                                                                                                                                                                                                                                                                                         |
|-------------------------------------------------|---------------------------------------------------------------------------------------------------------------------------------------------------------------------------------------------------------------------------------------------------------------------------------------------------------------------------------------------------------|
| CVA 6805 - Item 29680550USA                     |                                                                                                                                                                                                                                                                                                                                                         |
| Overall Unit Width - Excluding Fascia Dimension | 21 <sup>7</sup> / <sub>16</sub> " (545 mm)                                                                                                                                                                                                                                                                                                              |
| Overall Height - Excluding Fascia Dimension     | 17¹/₂" (445 mm)                                                                                                                                                                                                                                                                                                                                         |
| Overall Unit Depth - Excluding Fascia Dimension | 18¹/₅" (460 mm)                                                                                                                                                                                                                                                                                                                                         |
| Depth with Door Open                            | 41 <sup>1</sup> /2" (1054 mm)                                                                                                                                                                                                                                                                                                                           |
| Overall Fascia Dimensions                       | 23 <sup>7</sup> /16" (595 mm) W x 17 <sup>15</sup> /16" (455.5 mm) H x $^{13}$ /16" (22 mm) D                                                                                                                                                                                                                                                           |
| Built-In                                        |                                                                                                                                                                                                                                                                                                                                                         |
| Minimum Cabinet Width                           | 22 <sup>1</sup> / <sub>16</sub> " (560 mm)                                                                                                                                                                                                                                                                                                              |
| Minimum Cabinet Depth                           | 21⁵/₃" (550 mm)                                                                                                                                                                                                                                                                                                                                         |
| Minimum Cabinet Opening Height                  | 17 <sup>11</sup> / <sub>16</sub> " (450 mm)                                                                                                                                                                                                                                                                                                             |
| Minimum Base Support                            | 62 lbs                                                                                                                                                                                                                                                                                                                                                  |
| Additional Cut-outs Required                    | Venting and Plumbing:<br>19 <sup>11/16</sup> " (500 mm) x 1 <sup>9/16</sup> " (40 mm)<br>or 78 <sup>3</sup> /4" in <sup>2</sup> (200 cm <sup>2</sup> )                                                                                                                                                                                                  |
| Plumbing                                        | Do not Connect to Reverse<br>Osmosis (RO) System                                                                                                                                                                                                                                                                                                        |
| Water Supply Requirements                       | Connect to a cold water supply only. Must<br>be connected to a shut-off valve. The water<br>shut-off valve must be accessible after<br>installation. The water pressure must be<br>between 14.5 psi (1 bar) and may not exceed<br>145 psi (10 bar). If the pressure is higher than<br>145 psi (10 bar), a pressure reducing valve<br>must be installed. |
| Water Connection Line                           | <sup>3</sup> / <sub>4</sub> " BSP to <sup>3</sup> / <sub>8</sub> " Compression fitting is<br>supplied. Suitable 1/4" O.D flexible water line<br>or copper piping is not supplied. Maximum<br>water line length 4'11" (1.5 m).                                                                                                                           |
| Electrical                                      |                                                                                                                                                                                                                                                                                                                                                         |
| Electrical Requirements                         | 120V, 60Hz, 15A                                                                                                                                                                                                                                                                                                                                         |
| Power Cord                                      | Molded NEMA 5-15A plug, 6 ft (1.8 m)                                                                                                                                                                                                                                                                                                                    |
| Shipping                                        |                                                                                                                                                                                                                                                                                                                                                         |
| Shipping Weight                                 | 70 lbs                                                                                                                                                                                                                                                                                                                                                  |
| Shipping Dimensions                             | 23 <sup>5</sup> / <sub>8</sub> " W x 22 <sup>1</sup> / <sub>16</sub> " H x 26" L                                                                                                                                                                                                                                                                        |
| Support                                         |                                                                                                                                                                                                                                                                                                                                                         |
| Call Miele                                      | 800.843.7231                                                                                                                                                                                                                                                                                                                                            |
| Miele Website                                   | ∕ <sup>⊕</sup> www.mieleusa.com                                                                                                                                                                                                                                                                                                                         |
| 20/20 Link                                      | ℃ 12020technologies.com                                                                                                                                                                                                                                                                                                                                 |