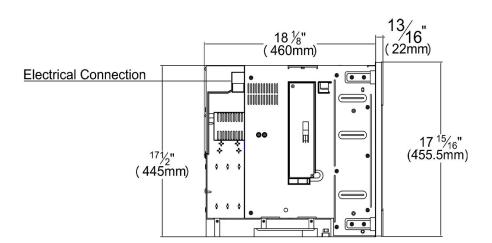

#### **PRODUCT VIEWS**

Front View

Side View

| SPECIFICATIONS                                  |                                                                                                                                                                                                                                                                                                                                                         |
|-------------------------------------------------|---------------------------------------------------------------------------------------------------------------------------------------------------------------------------------------------------------------------------------------------------------------------------------------------------------------------------------------------------------|
| CVA 6805 - Item 29680550USA                     |                                                                                                                                                                                                                                                                                                                                                         |
| Overall Unit Width - Excluding Fascia Dimension | 21 <sup>7</sup> / <sub>16</sub> " (545 mm)                                                                                                                                                                                                                                                                                                              |
| Overall Height - Excluding Fascia Dimension     | 17¹/₂" (445 mm)                                                                                                                                                                                                                                                                                                                                         |
| Overall Unit Depth - Excluding Fascia Dimension | 18¹/₅" (460 mm)                                                                                                                                                                                                                                                                                                                                         |
| Depth with Door Open                            | 41 <sup>1</sup> /2" (1054 mm)                                                                                                                                                                                                                                                                                                                           |
| Overall Fascia Dimensions                       | 23 <sup>7</sup> /16" (595 mm) W x 17 <sup>15</sup> /16" (455.5 mm) H x $^{13}$ /16" (22 mm) D                                                                                                                                                                                                                                                           |
| Built-In                                        |                                                                                                                                                                                                                                                                                                                                                         |
| Minimum Cabinet Width                           | 22 <sup>1</sup> / <sub>16</sub> " (560 mm)                                                                                                                                                                                                                                                                                                              |
| Minimum Cabinet Depth                           | 21⁵/₃" (550 mm)                                                                                                                                                                                                                                                                                                                                         |
| Minimum Cabinet Opening Height                  | 17 <sup>11</sup> / <sub>16</sub> " (450 mm)                                                                                                                                                                                                                                                                                                             |
| Minimum Base Support                            | 62 lbs                                                                                                                                                                                                                                                                                                                                                  |
| Additional Cut-outs Required                    | Venting and Plumbing:<br>19 <sup>11/16</sup> " (500 mm) x 1 <sup>9/16</sup> " (40 mm)<br>or 78 <sup>3</sup> /4" in <sup>2</sup> (200 cm <sup>2</sup> )                                                                                                                                                                                                  |
| Plumbing                                        | Do not Connect to Reverse<br>Osmosis (RO) System                                                                                                                                                                                                                                                                                                        |
| Water Supply Requirements                       | Connect to a cold water supply only. Must<br>be connected to a shut-off valve. The water<br>shut-off valve must be accessible after<br>installation. The water pressure must be<br>between 14.5 psi (1 bar) and may not exceed<br>145 psi (10 bar). If the pressure is higher than<br>145 psi (10 bar), a pressure reducing valve<br>must be installed. |
| Water Connection Line                           | <sup>3</sup> / <sub>4</sub> " BSP to <sup>3</sup> / <sub>8</sub> " Compression fitting is<br>supplied. Suitable 1/4" O.D flexible water line<br>or copper piping is not supplied. Maximum<br>water line length 4'11" (1.5 m).                                                                                                                           |
| Electrical                                      |                                                                                                                                                                                                                                                                                                                                                         |
| Electrical Requirements                         | 120V, 60Hz, 15A                                                                                                                                                                                                                                                                                                                                         |
| Power Cord                                      | Molded NEMA 5-15A plug, 6 ft (1.8 m)                                                                                                                                                                                                                                                                                                                    |
| Shipping                                        |                                                                                                                                                                                                                                                                                                                                                         |
| Shipping Weight                                 | 70 lbs                                                                                                                                                                                                                                                                                                                                                  |
| Shipping Dimensions                             | 23 <sup>5</sup> / <sub>8</sub> " W x 22 <sup>1</sup> / <sub>16</sub> " H x 26" L                                                                                                                                                                                                                                                                        |
| Support                                         |                                                                                                                                                                                                                                                                                                                                                         |
| Call Miele                                      | 800.843.7231                                                                                                                                                                                                                                                                                                                                            |
| Miele Website                                   | ∕ <sup>⊕</sup> www.mieleusa.com                                                                                                                                                                                                                                                                                                                         |
| 20/20 Link                                      | ℃ 12020technologies.com                                                                                                                                                                                                                                                                                                                                 |