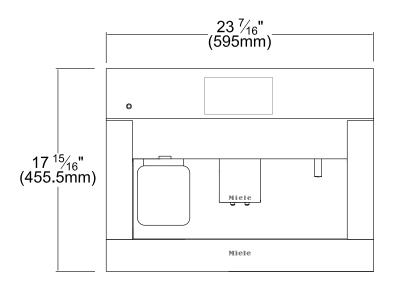

#### **PRODUCT VIEWS**

Front View

Side View

| SPECIFICATIONS                                  |                                                                                                                                                                                                                                                                                                                                                         |
|-------------------------------------------------|---------------------------------------------------------------------------------------------------------------------------------------------------------------------------------------------------------------------------------------------------------------------------------------------------------------------------------------------------------|
| CVA 6805 - Item 29680550USA                     |                                                                                                                                                                                                                                                                                                                                                         |
| Overall Unit Width - Excluding Fascia Dimension | 21 <sup>7</sup> / <sub>16</sub> " (545 mm)                                                                                                                                                                                                                                                                                                              |
| Overall Height - Excluding Fascia Dimension     | 17¹/₂" (445 mm)                                                                                                                                                                                                                                                                                                                                         |
| Overall Unit Depth - Excluding Fascia Dimension | 18¹/₅" (460 mm)                                                                                                                                                                                                                                                                                                                                         |
| Depth with Door Open                            | 41 <sup>1</sup> /2" (1054 mm)                                                                                                                                                                                                                                                                                                                           |
| Overall Fascia Dimensions                       | 23 <sup>7</sup> /16" (595 mm) W x 17 <sup>15</sup> /16" (455.5 mm) H x $^{13}$ /16" (22 mm) D                                                                                                                                                                                                                                                           |
| Built-In                                        |                                                                                                                                                                                                                                                                                                                                                         |
| Minimum Cabinet Width                           | 22 <sup>1</sup> / <sub>16</sub> " (560 mm)                                                                                                                                                                                                                                                                                                              |
| Minimum Cabinet Depth                           | 21⁵/₃" (550 mm)                                                                                                                                                                                                                                                                                                                                         |
| Minimum Cabinet Opening Height                  | 17 <sup>11</sup> / <sub>16</sub> " (450 mm)                                                                                                                                                                                                                                                                                                             |
| Minimum Base Support                            | 62 lbs                                                                                                                                                                                                                                                                                                                                                  |
| Additional Cut-outs Required                    | Venting and Plumbing:<br>19 <sup>11/16</sup> " (500 mm) x 1 <sup>9/16</sup> " (40 mm)<br>or 78 <sup>3</sup> /4" in <sup>2</sup> (200 cm <sup>2</sup> )                                                                                                                                                                                                  |
| Plumbing                                        | Do not Connect to Reverse<br>Osmosis (RO) System                                                                                                                                                                                                                                                                                                        |
| Water Supply Requirements                       | Connect to a cold water supply only. Must<br>be connected to a shut-off valve. The water<br>shut-off valve must be accessible after<br>installation. The water pressure must be<br>between 14.5 psi (1 bar) and may not exceed<br>145 psi (10 bar). If the pressure is higher than<br>145 psi (10 bar), a pressure reducing valve<br>must be installed. |
| Water Connection Line                           | <sup>3</sup> / <sub>4</sub> " BSP to <sup>3</sup> / <sub>8</sub> " Compression fitting is<br>supplied. Suitable 1/4" O.D flexible water line<br>or copper piping is not supplied. Maximum<br>water line length 4'11" (1.5 m).                                                                                                                           |
| Electrical                                      |                                                                                                                                                                                                                                                                                                                                                         |
| Electrical Requirements                         | 120V, 60Hz, 15A                                                                                                                                                                                                                                                                                                                                         |
| Power Cord                                      | Molded NEMA 5-15A plug, 6 ft (1.8 m)                                                                                                                                                                                                                                                                                                                    |
| Shipping                                        |                                                                                                                                                                                                                                                                                                                                                         |
| Shipping Weight                                 | 70 lbs                                                                                                                                                                                                                                                                                                                                                  |
| Shipping Dimensions                             | 23 <sup>5</sup> / <sub>8</sub> " W x 22 <sup>1</sup> / <sub>16</sub> " H x 26" L                                                                                                                                                                                                                                                                        |
| Support                                         |                                                                                                                                                                                                                                                                                                                                                         |
| Call Miele                                      | 800.843.7231                                                                                                                                                                                                                                                                                                                                            |
| Miele Website                                   | ∕ <sup>⊕</sup> www.mieleusa.com                                                                                                                                                                                                                                                                                                                         |
| 20/20 Link                                      | ℃ 12020technologies.com                                                                                                                                                                                                                                                                                                                                 |