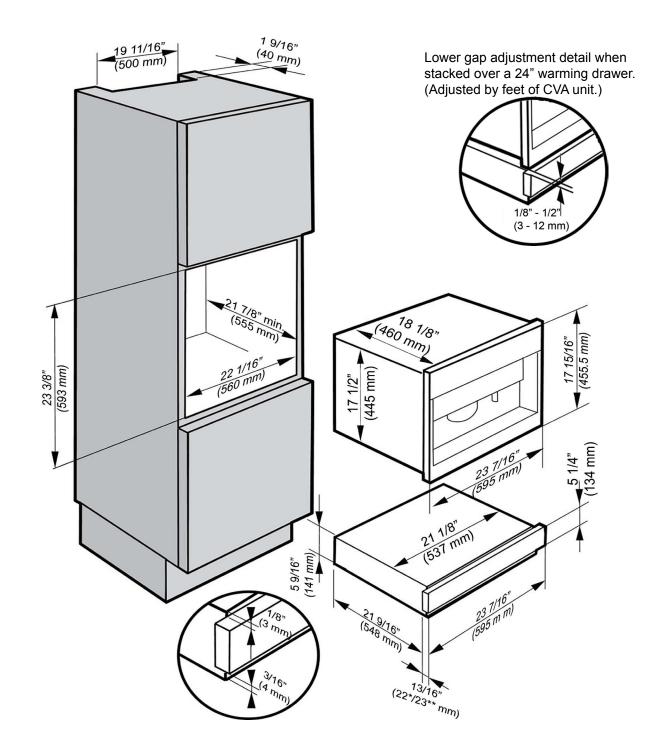

### INSTALLATION SPECIFICATIONS

**PLEASE NOTE:** The vent cut out must only be at the top of the niche to prevent condensation inside the door and inner components that the customer can see when opening the door.

INSTALLATION IN COMBINATION WITH WARMING DRAWER

**PLEASE NOTE:** The vent cut out must only be at the top of the niche to prevent condensation inside the door and inner components that the customer can see when opening the door.