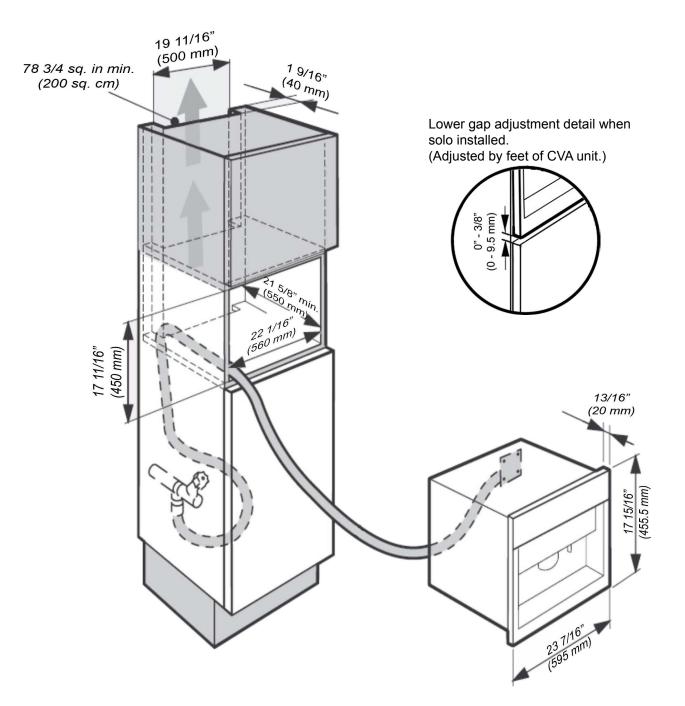

#### **PRODUCT VIEWS**

**Isometric View** 

Top View, Door Open

### INSTALLATION SPECIFICATIONS

**PLEASE NOTE:** The vent cut out must only be at the top of the niche to prevent condensation inside the door and inner components that the customer can see when opening the door.

| SPECIFICATIONS                                  |                                                                                                                                                                                                                                                                                                                                                         |
|-------------------------------------------------|---------------------------------------------------------------------------------------------------------------------------------------------------------------------------------------------------------------------------------------------------------------------------------------------------------------------------------------------------------|
| CVA 6805 - Item 29680550USA                     |                                                                                                                                                                                                                                                                                                                                                         |
| Overall Unit Width - Excluding Fascia Dimension | 21 <sup>7</sup> / <sub>16</sub> " (545 mm)                                                                                                                                                                                                                                                                                                              |
| Overall Height - Excluding Fascia Dimension     | 17¹/₂" (445 mm)                                                                                                                                                                                                                                                                                                                                         |
| Overall Unit Depth - Excluding Fascia Dimension | 18¹/₅" (460 mm)                                                                                                                                                                                                                                                                                                                                         |
| Depth with Door Open                            | 41 <sup>1</sup> /2" (1054 mm)                                                                                                                                                                                                                                                                                                                           |
| Overall Fascia Dimensions                       | 23 <sup>7</sup> /16" (595 mm) W x 17 <sup>15</sup> /16" (455.5 mm) H x $^{13}$ /16" (22 mm) D                                                                                                                                                                                                                                                           |
| Built-In                                        |                                                                                                                                                                                                                                                                                                                                                         |
| Minimum Cabinet Width                           | 22 <sup>1</sup> / <sub>16</sub> " (560 mm)                                                                                                                                                                                                                                                                                                              |
| Minimum Cabinet Depth                           | 21⁵/₃" (550 mm)                                                                                                                                                                                                                                                                                                                                         |
| Minimum Cabinet Opening Height                  | 17 <sup>11</sup> / <sub>16</sub> " (450 mm)                                                                                                                                                                                                                                                                                                             |
| Minimum Base Support                            | 62 lbs                                                                                                                                                                                                                                                                                                                                                  |
| Additional Cut-outs Required                    | Venting and Plumbing:<br>19 <sup>11/16</sup> " (500 mm) x 1 <sup>9/16</sup> " (40 mm)<br>or 78 <sup>3</sup> /4" in <sup>2</sup> (200 cm <sup>2</sup> )                                                                                                                                                                                                  |
| Plumbing                                        | Do not Connect to Reverse<br>Osmosis (RO) System                                                                                                                                                                                                                                                                                                        |
| Water Supply Requirements                       | Connect to a cold water supply only. Must<br>be connected to a shut-off valve. The water<br>shut-off valve must be accessible after<br>installation. The water pressure must be<br>between 14.5 psi (1 bar) and may not exceed<br>145 psi (10 bar). If the pressure is higher than<br>145 psi (10 bar), a pressure reducing valve<br>must be installed. |
| Water Connection Line                           | <sup>3</sup> / <sub>4</sub> " BSP to <sup>3</sup> / <sub>8</sub> " Compression fitting is<br>supplied. Suitable 1/4" O.D flexible water line<br>or copper piping is not supplied. Maximum<br>water line length 4'11" (1.5 m).                                                                                                                           |
| Electrical                                      |                                                                                                                                                                                                                                                                                                                                                         |
| Electrical Requirements                         | 120V, 60Hz, 15A                                                                                                                                                                                                                                                                                                                                         |
| Power Cord                                      | Molded NEMA 5-15A plug, 6 ft (1.8 m)                                                                                                                                                                                                                                                                                                                    |
| Shipping                                        |                                                                                                                                                                                                                                                                                                                                                         |
| Shipping Weight                                 | 70 lbs                                                                                                                                                                                                                                                                                                                                                  |
| Shipping Dimensions                             | 23 <sup>5</sup> / <sub>8</sub> " W x 22 <sup>1</sup> / <sub>16</sub> " H x 26" L                                                                                                                                                                                                                                                                        |
| Support                                         |                                                                                                                                                                                                                                                                                                                                                         |
| Call Miele                                      | 800.843.7231                                                                                                                                                                                                                                                                                                                                            |
| Miele Website                                   | ∕ <sup>⊕</sup> www.mieleusa.com                                                                                                                                                                                                                                                                                                                         |
| 20/20 Link                                      | ℃ 12020technologies.com                                                                                                                                                                                                                                                                                                                                 |