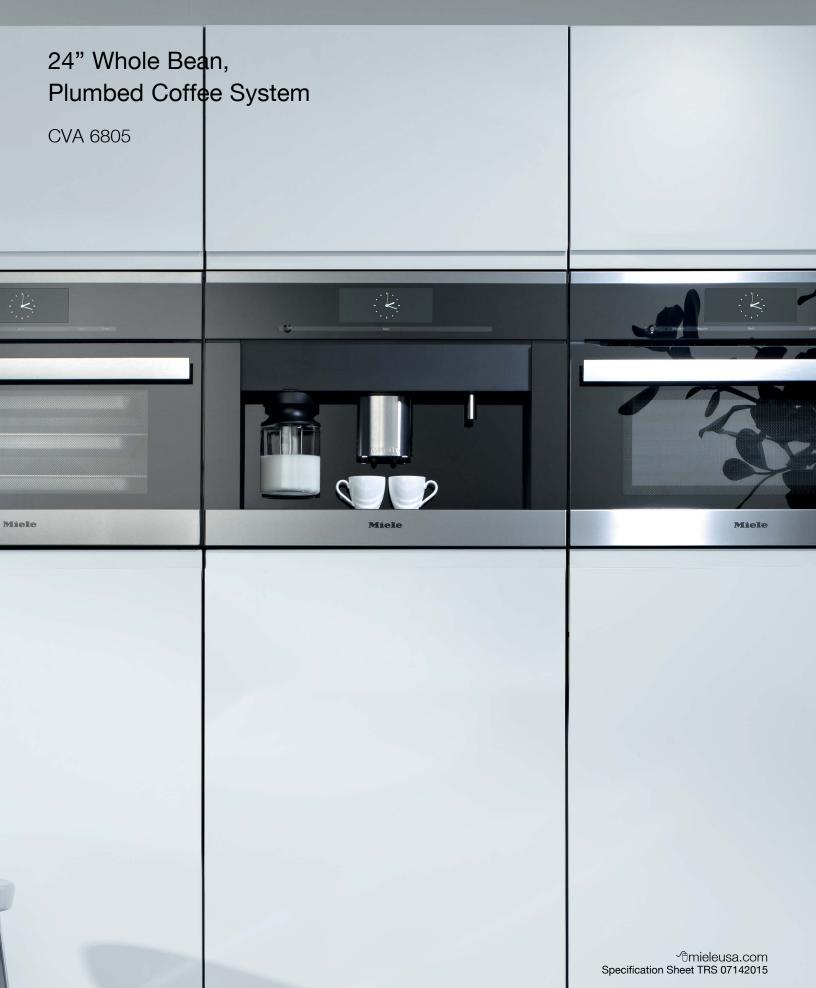

# Whole Bean Coffee System CVA 6805

#### CVA 6805 Features:

- M Touch innovative and revolutionary controls are both easy to operate and navigate. An intuitive swipe of the screen will quickly lead you to your desired selection
- OneTouch function prepares two hot beverages in succession when pressing the button twice
- OneTouch for Two operation dispenses two cappuccino or latté macchiato drinks, coffee or espresso simultaneously
- CupSensor recognizes the rim of the cup and alters the spout accordingly
- EasyClick Milk System simply clicks the milk reservoir into and out of place at the front of the machine
- Dishwasher-safe milk flask
- Automatic rinsing and cleaning programs
- Up to 10 user profiles
- The coffee pot function allows up to eight cups of coffee to be brewed at one time
- BrilliantLight
- Timer function
- Ground coffee chute for whole bean
  bypass
- Removable brew unit for easy cleaning
- Plumbed water connection