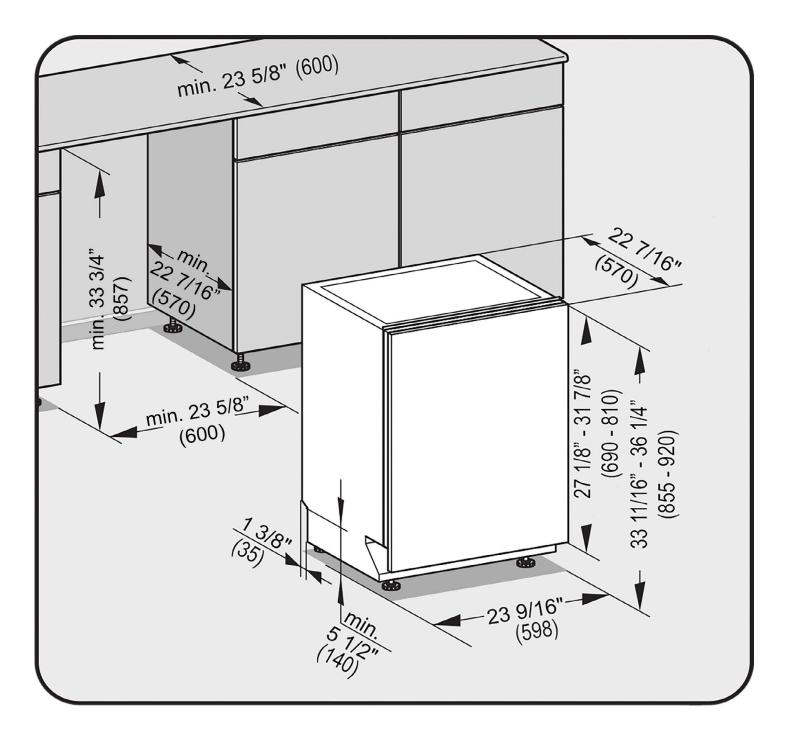

 DIAMOND
 G 6985 SCVi K20

| SPECIFICATIONS                       |                                                                                                                                                                                                                                                                                                                                                                                                                                      |  |  |  |  |
|--------------------------------------|--------------------------------------------------------------------------------------------------------------------------------------------------------------------------------------------------------------------------------------------------------------------------------------------------------------------------------------------------------------------------------------------------------------------------------------|--|--|--|--|
|                                      |                                                                                                                                                                                                                                                                                                                                                                                                                                      |  |  |  |  |
| Overall Unit Width                   | 23 <sup>9</sup> / <sub>16</sub> " (598mm)                                                                                                                                                                                                                                                                                                                                                                                            |  |  |  |  |
| Overall Unit Height                  | 33 <sup>11</sup> / <sub>16</sub> " - 36 <sup>1</sup> / <sub>4</sub> " (855 - 920mm)                                                                                                                                                                                                                                                                                                                                                  |  |  |  |  |
| Overall Unit Depth                   | 22 <sup>7</sup> / <sub>16</sub> " (570mm)                                                                                                                                                                                                                                                                                                                                                                                            |  |  |  |  |
| Niche                                |                                                                                                                                                                                                                                                                                                                                                                                                                                      |  |  |  |  |
| Minimum Cabinet Opening Width        | 23 <sup>5</sup> / <sub>8</sub> " (600mm)                                                                                                                                                                                                                                                                                                                                                                                             |  |  |  |  |
| Minimum Cabinet Opening Height       | 33³/4" (857mm)                                                                                                                                                                                                                                                                                                                                                                                                                       |  |  |  |  |
| Minimum Cabinet Opening Depth        | 22 <sup>7</sup> / <sub>16</sub> " (570mm)                                                                                                                                                                                                                                                                                                                                                                                            |  |  |  |  |
| Plumbing                             |                                                                                                                                                                                                                                                                                                                                                                                                                                      |  |  |  |  |
| Water Supply Requirements            | May be connected to a cold or hot water<br>supply up to a maximum of 140°F/60°C.<br>Must be connected to a shut-off valve with<br>a male 3/8" compression. The water shut-of<br>valve must be accessible after installation.<br>The water pressure must be between 4.35<br>psi (0.3 bar) and may not exceed 145 psi (10<br>bar). If the pressure is higher than 145 psi<br>(10 bar), a pressure reducing valve must be<br>installed. |  |  |  |  |
| Water Connection Line                | 4' 11" (1.5m) flexible water intake hose is supplied with a 3/8 compression connection.                                                                                                                                                                                                                                                                                                                                              |  |  |  |  |
| Drain Hose                           | 4' 11" (1.5m) flexible drain hose is supplied.                                                                                                                                                                                                                                                                                                                                                                                       |  |  |  |  |
| Electrical                           |                                                                                                                                                                                                                                                                                                                                                                                                                                      |  |  |  |  |
| Electrical Requirements - Volts/Amps | 110V / 120V, 60Hz, 15 Amps                                                                                                                                                                                                                                                                                                                                                                                                           |  |  |  |  |
| Power Cord - Plug and length         | Yes - NEMA 5-15 plug, 5' 6" (1.7m),<br>Convertible to Hardwire                                                                                                                                                                                                                                                                                                                                                                       |  |  |  |  |
| Shipping                             |                                                                                                                                                                                                                                                                                                                                                                                                                                      |  |  |  |  |
| Shipping Weight                      | 118 lbs (53.5kg)                                                                                                                                                                                                                                                                                                                                                                                                                     |  |  |  |  |
| Support                              |                                                                                                                                                                                                                                                                                                                                                                                                                                      |  |  |  |  |
| Call Miele                           | 800.843.7231                                                                                                                                                                                                                                                                                                                                                                                                                         |  |  |  |  |
| Miele Website                        | ∽ <sup>⊕</sup> www.mieleusa.com                                                                                                                                                                                                                                                                                                                                                                                                      |  |  |  |  |
| 20/20 Link                           | <sup>4</sup> 2020technologies.com                                                                                                                                                                                                                                                                                                                                                                                                    |  |  |  |  |