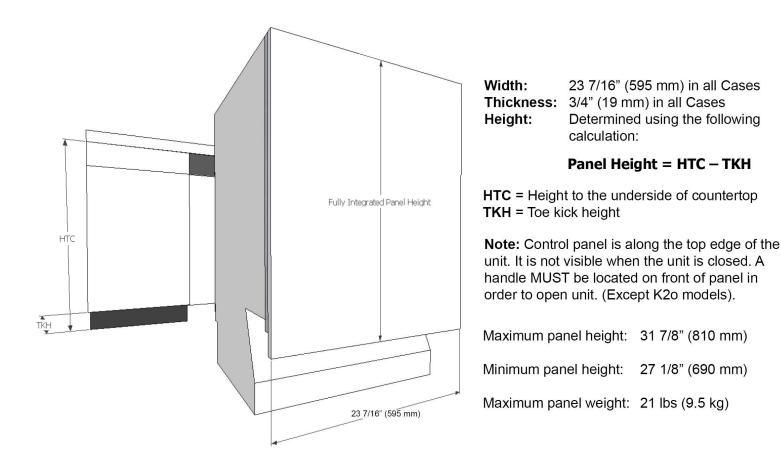

#### INSTALLATION SPECIFICATIONS

**Custom Panel Istallation** 

Some Miele dishwashers do not come equipped with a front panel. These dishwashers are designed to accept a custom door panel supplied by a cabinet maker. Miele has a unique panel integration system which allows the dishwasher to align with the surrounding cabinets.

### **GFVI Installations**

Miele offers pre-fabricated stainless steel panels for all fully integrated units. These panels are designed for various toe-kick heights and offer a choice of handel options. See Miele Product Brochure for more info.