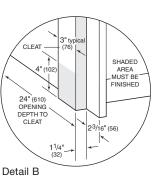

## Flush Inset Installation

## **SPECIFICATIONS**

| Overall Dimensions                                                                           | 36"W x 84"H x 24"D                                                                        |
|----------------------------------------------------------------------------------------------|-------------------------------------------------------------------------------------------|
| Door Clearance                                                                               | Standard 37 <sup>1</sup> / <sub>4</sub> "<br>Flush Inset 37 <sup>3</sup> / <sub>4</sub> " |
| Opening Width Flush Inset Width                                                              | 35 <sup>1</sup> / <sub>2</sub> "<br>38"                                                   |
| Opening Height<br>Flush Inset Height                                                         | 83 <sup>3</sup> / <sub>4</sub> "<br>84"                                                   |
| Opening Depth Flush Inset Depth                                                              | 24"<br>26 <sup>3</sup> / <sub>16</sub> "                                                  |
| Electrical Requirements                                                                      | s 115 V AC, 60 Hz<br>15 amp circuit                                                       |
| Plumbing Requirements 1/4" OD copper,<br>braided stainless steel or PEX tubing<br>35–120 psi |                                                                                           |
| Shipping Weight                                                                              | 406 lbs                                                                                   |