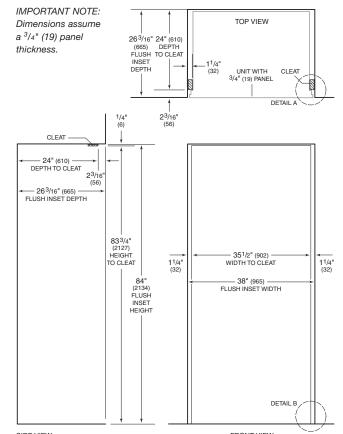

## Flush Inset Installation

## **SPECIFICATIONS**

| Overall Dimensions                                                                           | 36"W x 84"H x 24"D                                                                        |
|----------------------------------------------------------------------------------------------|-------------------------------------------------------------------------------------------|
| Door Clearance                                                                               | Standard 37 <sup>1</sup> / <sub>4</sub> "<br>Flush Inset 37 <sup>3</sup> / <sub>4</sub> " |
| Opening Width Flush Inset Width                                                              | 35 <sup>1</sup> / <sub>2</sub> "<br>38"                                                   |
| Opening Height<br>Flush Inset Height                                                         | 83 <sup>3</sup> / <sub>4</sub> "<br>84"                                                   |
| Opening Depth Flush Inset Depth                                                              | 24"<br>26 <sup>3</sup> / <sub>16</sub> "                                                  |
| Electrical Requirements                                                                      | s 115 V AC, 60 Hz<br>15 amp circuit                                                       |
| Plumbing Requirements 1/4" OD copper,<br>braided stainless steel or PEX tubing<br>35–120 psi |                                                                                           |
| Shipping Weight                                                                              | 406 lbs                                                                                   |