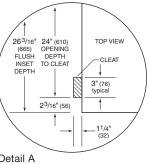

## Flush Inset Installation

## **SPECIFICATIONS**

| Overall Dimensions                                                                           | 36"W x 84"H x 24"D                                                                        |
|----------------------------------------------------------------------------------------------|-------------------------------------------------------------------------------------------|
| Door Clearance                                                                               | Standard 37 <sup>1</sup> / <sub>4</sub> "<br>Flush Inset 37 <sup>3</sup> / <sub>4</sub> " |
| Opening Width Flush Inset Width                                                              | 35 <sup>1</sup> / <sub>2</sub> "<br>38"                                                   |
| Opening Height<br>Flush Inset Height                                                         | 83 <sup>3</sup> / <sub>4</sub> "<br>84"                                                   |
| Opening Depth Flush Inset Depth                                                              | 24"<br>26 <sup>3</sup> / <sub>16</sub> "                                                  |
| Electrical Requirements                                                                      | s 115 V AC, 60 Hz<br>15 amp circuit                                                       |
| Plumbing Requirements 1/4" OD copper,<br>braided stainless steel or PEX tubing<br>35–120 psi |                                                                                           |
| Shipping Weight                                                                              | 406 lbs                                                                                   |