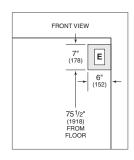

| Plumbing Requirements 1/4" OD copper,<br>braided stainless steel or PEX tubing<br>35–120 psi |                                                                                           |
| Shipping Weight                                                                              | 406 lbs                                                                                   |

## **INSTALLATION NOTES**

Built-In models may be used in a standard installation or in a flush inset installation which allows the unit to be flush with surrounding cabinetry.

Complete installation specifications, including panel sizes, can be found on our website, subzero.com/specs.

#### INSTALLATION SPECIFICATIONS

#### Standard Installation



## Flush Inset Installation



## Location of **Electrical Supply**



# Location of Water Supply-Rear



# Location of Water Supply-Bottom





Detail A