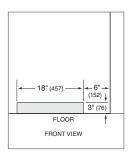

#### Standard Installation

## **SPECIFICATIONS**

| Overall Dimensions                                                                           | 36"W x 84"H x 24"D                                                                        |
|----------------------------------------------------------------------------------------------|-------------------------------------------------------------------------------------------|
| Door Clearance                                                                               | Standard 37 <sup>1</sup> / <sub>4</sub> "<br>Flush Inset 37 <sup>3</sup> / <sub>4</sub> " |
| Opening Width Flush Inset Width                                                              | 35 <sup>1</sup> / <sub>2</sub> "<br>38"                                                   |
| Opening Height<br>Flush Inset Height                                                         | 83 <sup>3</sup> / <sub>4</sub> "<br>84"                                                   |
| Opening Depth Flush Inset Depth                                                              | 24"<br>26 <sup>3</sup> / <sub>16</sub> "                                                  |
| Electrical Requirements                                                                      | s 115 V AC, 60 Hz<br>15 amp circuit                                                       |
| Plumbing Requirements 1/4" OD copper,<br>braided stainless steel or PEX tubing<br>35–120 psi |                                                                                           |
| Shipping Weight                                                                              | 406 lbs                                                                                   |