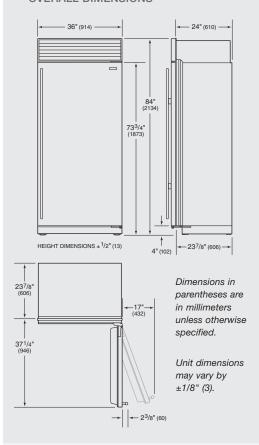

#### **OVERALL DIMENSIONS**

## **SPECIFICATIONS**

| Overall Dimensions                                                                           | 36"W x 84"H x 24"D                                                                        |
|----------------------------------------------------------------------------------------------|-------------------------------------------------------------------------------------------|
| Door Clearance                                                                               | Standard 37 <sup>1</sup> / <sub>4</sub> "<br>Flush Inset 37 <sup>3</sup> / <sub>4</sub> " |
| Opening Width Flush Inset Width                                                              | 35 <sup>1</sup> / <sub>2</sub> "<br>38"                                                   |
| Opening Height<br>Flush Inset Height                                                         | 83 <sup>3</sup> / <sub>4</sub> "<br>84"                                                   |
| Opening Depth Flush Inset Depth                                                              | 24"<br>26 <sup>3</sup> / <sub>16</sub> "                                                  |
| Electrical Requirements                                                                      | s 115 V AC, 60 Hz<br>15 amp circuit                                                       |
| Plumbing Requirements 1/4" OD copper,<br>braided stainless steel or PEX tubing<br>35–120 psi |                                                                                           |
| Shipping Weight                                                                              | 406 lbs                                                                                   |