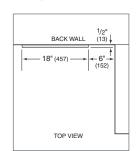

#### Standard Installation

## **SPECIFICATIONS**

| Overall Dimensions                                                                           | 36"W x 84"H x 24"D                                                                        |
|----------------------------------------------------------------------------------------------|-------------------------------------------------------------------------------------------|
| Door Clearance                                                                               | Standard 37 <sup>1</sup> / <sub>4</sub> "<br>Flush Inset 37 <sup>3</sup> / <sub>4</sub> " |
| Opening Width Flush Inset Width                                                              | 35 <sup>1</sup> / <sub>2</sub> "<br>38"                                                   |
| Opening Height<br>Flush Inset Height                                                         | 83 <sup>3</sup> / <sub>4</sub> "<br>84"                                                   |
| Opening Depth Flush Inset Depth                                                              | 24"<br>26 <sup>3</sup> / <sub>16</sub> "                                                  |
| Electrical Requirements                                                                      | s 115 V AC, 60 Hz<br>15 amp circuit                                                       |
| Plumbing Requirements 1/4" OD copper,<br>braided stainless steel or PEX tubing<br>35–120 psi |                                                                                           |
| Shipping Weight                                                                              | 406 lbs                                                                                   |