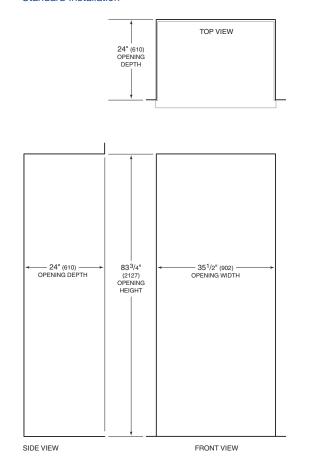

#### INSTALLATION SPECIFICATIONS

#### Standard Installation

## **SPECIFICATIONS**

| Overall Dimensions                                                                           | 36"W x 84"H x 24"D                                                                        |
|----------------------------------------------------------------------------------------------|-------------------------------------------------------------------------------------------|
| Door Clearance                                                                               | Standard 37 <sup>1</sup> / <sub>4</sub> "<br>Flush Inset 37 <sup>3</sup> / <sub>4</sub> " |
| Opening Width Flush Inset Width                                                              | 35 <sup>1</sup> / <sub>2</sub> "<br>38"                                                   |
| Opening Height<br>Flush Inset Height                                                         | 83 <sup>3</sup> / <sub>4</sub> "<br>84"                                                   |
| Opening Depth Flush Inset Depth                                                              | 24"<br>26 <sup>3</sup> / <sub>16</sub> "                                                  |
| Electrical Requirements                                                                      | s 115 V AC, 60 Hz<br>15 amp circuit                                                       |
| Plumbing Requirements 1/4" OD copper,<br>braided stainless steel or PEX tubing<br>35–120 psi |                                                                                           |
| Shipping Weight                                                                              | 406 lbs                                                                                   |