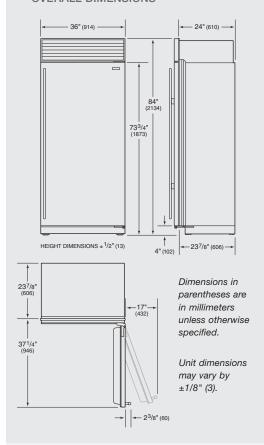

## **OVERALL DIMENSIONS**

## **SPECIFICATIONS**

| Overall Dimensions                   | 36"W x 84"H x 24"D                                                                        |
|--------------------------------------|-------------------------------------------------------------------------------------------|
| Door Clearance                       | Standard 37 <sup>1</sup> / <sub>4</sub> "<br>Flush Inset 37 <sup>3</sup> / <sub>4</sub> " |
| Opening Width<br>Flush Inset Width   | 35 <sup>1</sup> /2"<br>38"                                                                |
| Opening Height<br>Flush Inset Height | 83 <sup>3</sup> / <sub>4</sub> "<br>84"                                                   |
| Opening Depth Flush Inset Depth      | 24"<br>26 <sup>3</sup> / <sub>16</sub> "                                                  |
| Electrical Requirements              | 115 V AC, 60 Hz<br>15 amp circuit                                                         |
| Shipping Weight                      | 420 lbs                                                                                   |