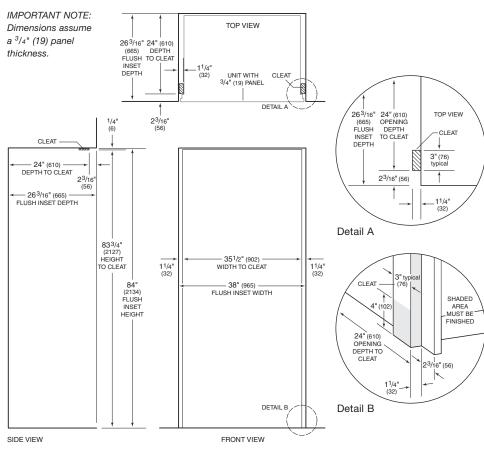

## Flush Inset Installation

## **SPECIFICATIONS**

| Overall Dimensions                   | 36"W x 84"H x 24"D                                                                        |
|--------------------------------------|-------------------------------------------------------------------------------------------|
| Door Clearance                       | Standard 37 <sup>1</sup> / <sub>4</sub> "<br>Flush Inset 37 <sup>3</sup> / <sub>4</sub> " |
| Opening Width<br>Flush Inset Width   | 35 <sup>1</sup> /2"<br>38"                                                                |
| Opening Height<br>Flush Inset Height | 83 <sup>3</sup> / <sub>4</sub> "<br>84"                                                   |
| Opening Depth Flush Inset Depth      | 24"<br>26 <sup>3</sup> / <sub>16</sub> "                                                  |
| Electrical Requirements              | 115 V AC, 60 Hz<br>15 amp circuit                                                         |
| Shipping Weight                      | 420 lbs                                                                                   |