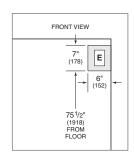

|
| Opening Depth Flush Inset Depth      | 24"<br>26 <sup>3</sup> / <sub>16</sub> "                                                  |
| Electrical Requirements              | 115 V AC, 60 Hz<br>15 amp circuit                                                         |
| Shipping Weight                      | 420 lbs                                                                                   |

# **INSTALLATION NOTES**

Built-In models may be used in a standard installation or in a flush inset installation which allows the unit to be flush with surrounding cabinetry.

Complete installation specifications, including panel sizes, can be found on our website, subzero.com/specs.

#### INSTALLATION SPECIFICATIONS

#### Standard Installation



### Location of Electrical Supply



## Flush Inset Installation