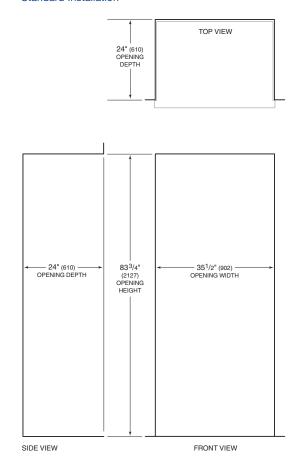

#### INSTALLATION SPECIFICATIONS

#### Standard Installation

## **SPECIFICATIONS**

| Overall Dimensions                   | 36"W x 84"H x 24"D                                                                        |
|--------------------------------------|-------------------------------------------------------------------------------------------|
| Door Clearance                       | Standard 37 <sup>1</sup> / <sub>4</sub> "<br>Flush Inset 37 <sup>3</sup> / <sub>4</sub> " |
| Opening Width<br>Flush Inset Width   | 35 <sup>1</sup> /2"<br>38"                                                                |
| Opening Height<br>Flush Inset Height | 83 <sup>3</sup> / <sub>4</sub> "<br>84"                                                   |
| Opening Depth Flush Inset Depth      | 24"<br>26 <sup>3</sup> / <sub>16</sub> "                                                  |
| Electrical Requirements              | 115 V AC, 60 Hz<br>15 amp circuit                                                         |
| Shipping Weight                      | 420 lbs                                                                                   |