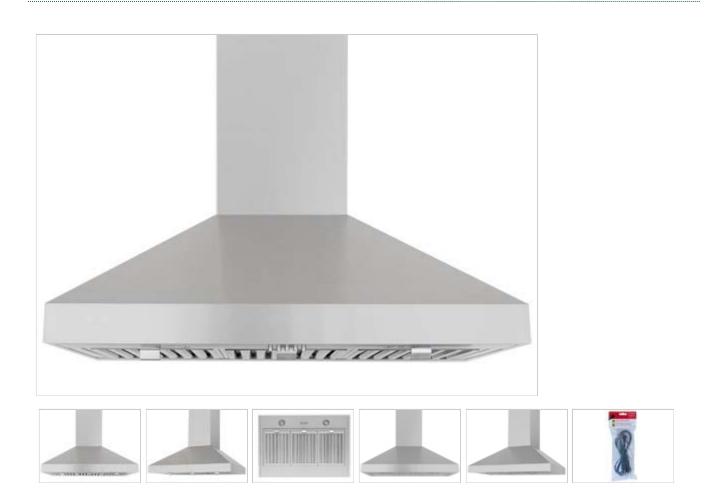

#### RA-60TB

## **SPECIFICATIONS**

| MODEL           | SIZE | COLOR              | CFM  | SONES | SPEED | LIGHT                          | DUCT        |
|-----------------|------|--------------------|------|-------|-------|--------------------------------|-------------|
| RA-<br>60TB30SS | 30"  | Stainless<br>Steel | *550 | 5.4   | 3     | LED x 2<br>65 lm (3 w)<br>each | 6" / 7"verl |
| RA-<br>60TB36SS | 36"  | Stainless<br>Steel | *550 | 5.4   | 3     | LED x 2<br>65 lm (3 w)<br>each | 6" / 7"verl |
| RA-<br>60TB42SS | 42"  | Stainless<br>Steel | *550 | 5.4   | 3     | LED x 2<br>65 lm (3 w)<br>each | 6" / 7"verl |
| RA-<br>60TB48SS | 48"  | Stainless<br>Steel | *550 | 5.4   | 3     | LED x 2<br>65 lm (3 w)<br>each | 6" / 7"verl |

### **FEATURES**

- Perfect welding and no sharp edges.
- Fashion and seamless design.
- Push button control.