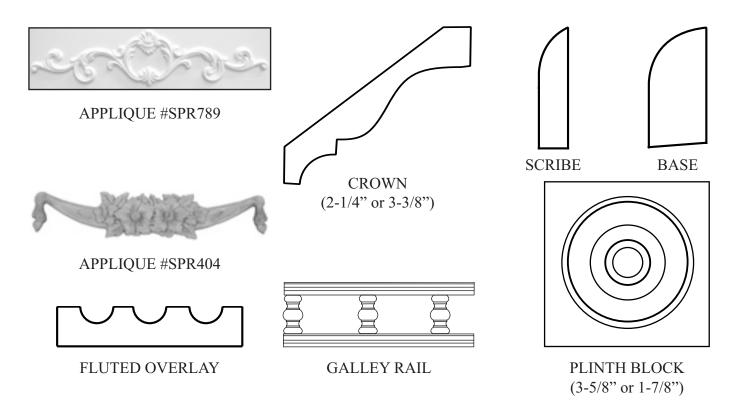

## **MOULDINGS & MISCELLANEOUS ITEMS**

| BASE SHOE                                                | (3/8" X 3/4")                             | X \$ 4.00 L  | F =  |
|----------------------------------------------------------|-------------------------------------------|--------------|------|
| SCRIBE                                                   | (3/16" X 3/4")                            | X \$ 4.00 L  | F =  |
| 2-1/4" CROWN                                             | COVERS 1-5/8" (H) X 1-9/16" (V)           | X \$ 12.00 L | F =  |
| 3-3/8" CROWN                                             | COVERS 2-1/4" (H) X 2-3/8" (V)            | X \$ 12.00 L | F =  |
| GALLEY RAIL                                              | 72" LENGTHS (2-1/4" TALL X 3/4" THICK)    | X \$ 15.00 L | F =  |
| LARGE FLUTED OVERLAYS                                    | (3-1/2" WIDE, 5/8" THICK)                 | X \$ 8.00 L  | =    |
| SMALL FLUTED OVERLAYS                                    | (1-3/4" WIDE, 5/8" THICK)                 | X \$ 8.00 L  | = =  |
| LARGE PLINTH BLOCKS                                      | (3-5/8" X 3-5/8")                         | X \$ 12.00 E | :A = |
| SMALL PLINTH BLOCKS                                      | (1-7/8" X 1-7/8")                         | X \$ 10.00 E | A =  |
| STANDARD APPLIQUE #SPR 789                               | (16-1/4" X 3-3/4")                        | X \$ 89.00 E | :A = |
| STANDARD APPLIQUE #SPR 404                               | (14" X 2-3/4")                            | X \$ 89.00 E | :A = |
| TOE-KICK SKINS                                           | (4" X 96" X 1/4")                         | X \$ 29.00 E | :A = |
| SHORT FILLERS (YOU SHOULD NOT NEED THESE) (3" X 48" MAX) |                                           | X \$ 29.00 E | :A = |
| TALL FILLERS (YOU SHOULD NOT NEED THESE) 3" X 48" MAX)   |                                           | X \$ 39.00 E | :A = |
| ROUGH TOP (CDX PLYWOOD) (SI                              | PECIFY 3/4" FOR TILE OR 5/8" FOR GRANITE) | X \$ 6.00 S  | SF = |
| EXTRA FINISH (PAINT OR STAIN)                            | (QUART)                                   | X \$ 35.00 E | A =  |
| EXTRA FINISH (PAINT OR STAIN)                            | (PINT)                                    | X \$ 25.00 E | A =  |
| EXTRA FINISH (PAINT OR STAIN)                            | (4 OZ.)                                   | X \$ 15.00 E | A =  |